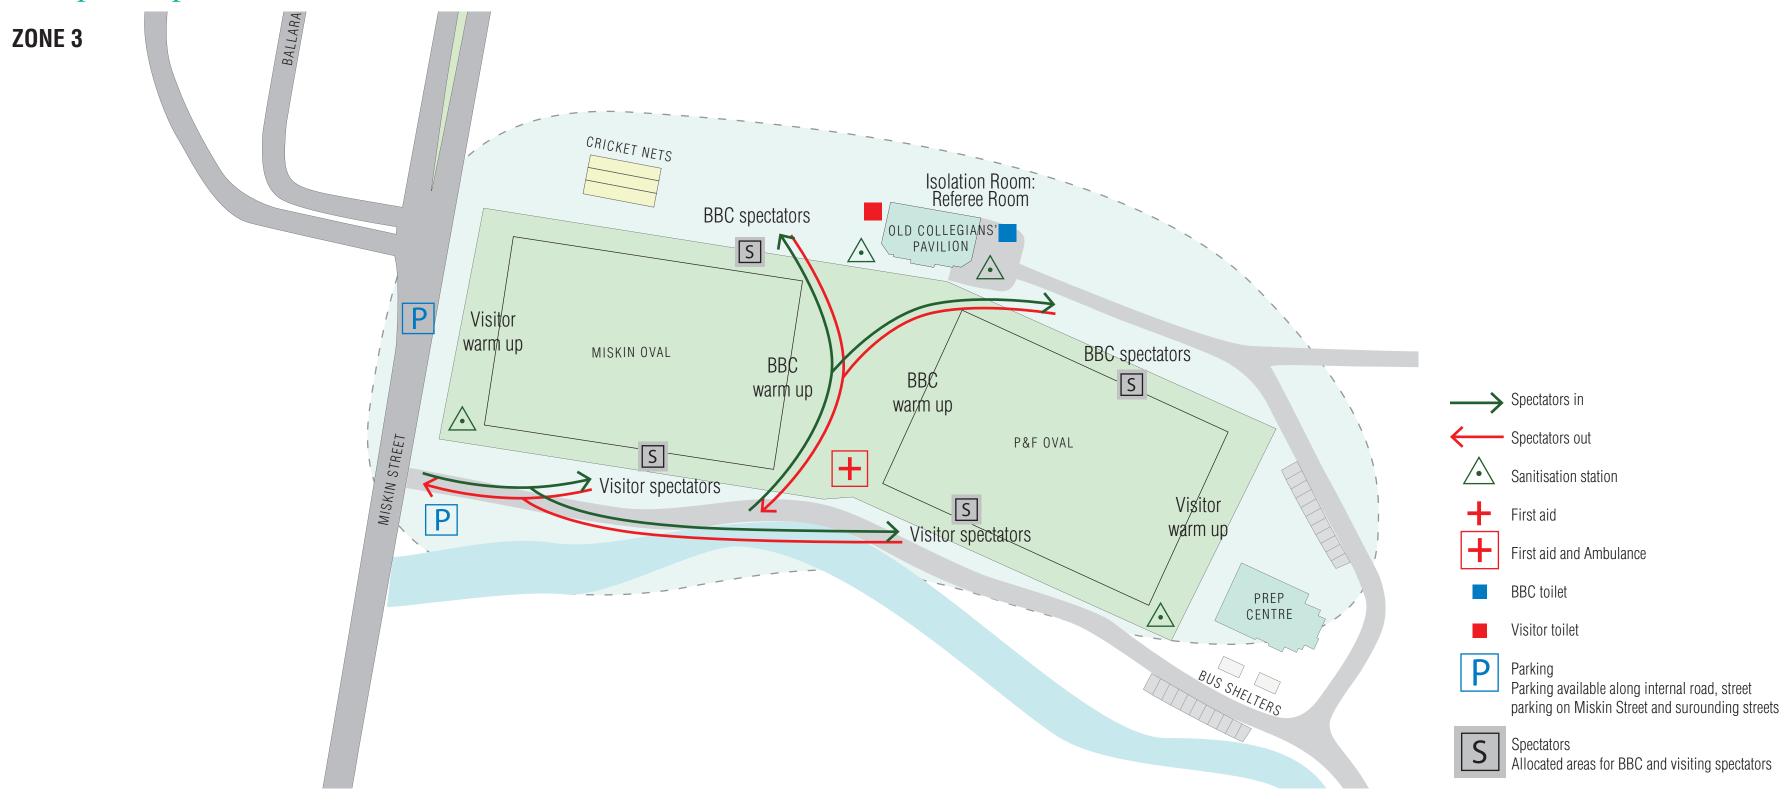

# Campus map

#### **ZONE 2**



Campus map



Campus map

**ZONE 4** 



Campus map

### **ZONE 5 (OFF CAMPUS)**

315 Milton Road, Milton, QLD, 4064



MILTON ROAD

# Campus map

### **ZONE 6 (OFF CAMPUS)**

190 King Arthur Terrace, Tennyson QLD 4105





Sanitisation station





Visitor toilet



Parking Street parking available on surrounding streets



Spectators
Due to this venue being a public space, we advise all BBC community members and visiting school members to maintain physical distance and maintain high levels of personal hygiene

# Campus map

### **ZONE 7 (OFF CAMPUS)**

Blair Drive, St Lucia, QLD, 4067





Sanitisation station



First aid



Visitor toilet



Parking
Street parking available on surrounding streets



Spectators
Due to this venue being a public space, we advise all BBC community members and visiting