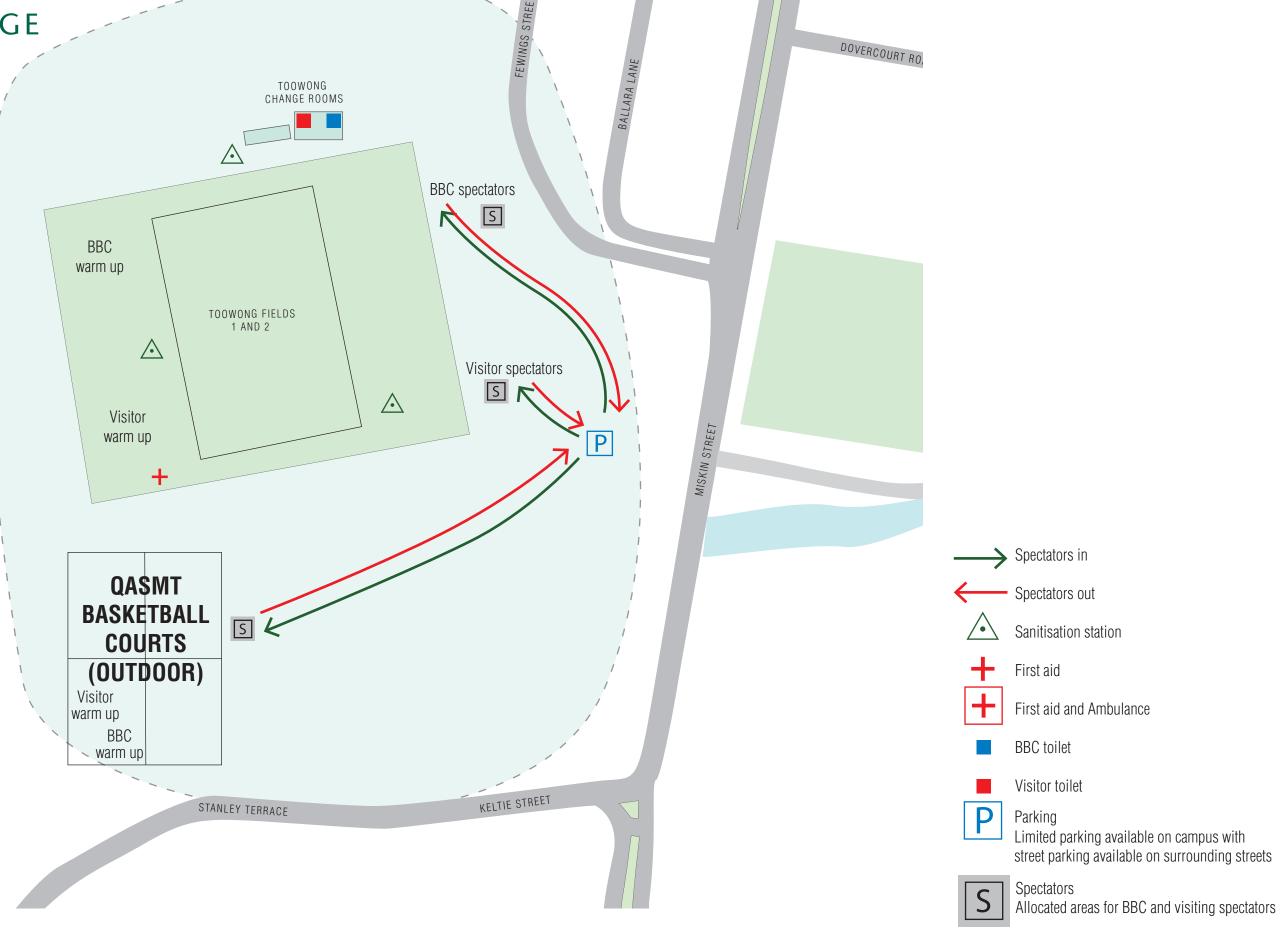

# Campus map

#### **ZONE 2**



Campus map



Campus map

**ZONE 4** 



Campus map

### **ZONE 5 (OFF CAMPUS)**

315 Milton Road, Milton, QLD, 4064



MILTON ROAD

# Campus map

### **ZONE 6 (OFF CAMPUS)**

190 King Arthur Terrace, Tennyson QLD 4105





Sanitisation station





Visitor toilet



Parking Street parking available on surrounding streets



Spectators
Due to this venue being a public space, we advise all BBC community members and visiting school members to maintain physical distance and maintain high levels of personal hygiene

# Campus map

### **ZONE 7 (OFF CAMPUS)**

Blair Drive, St Lucia, QLD, 4067





Sanitisation station



First aid



Visitor toilet



Parking
Street parking available on surrounding streets



Spectators
Due to this venue being a public space, we advise all BBC community members and visiting school members to maintain