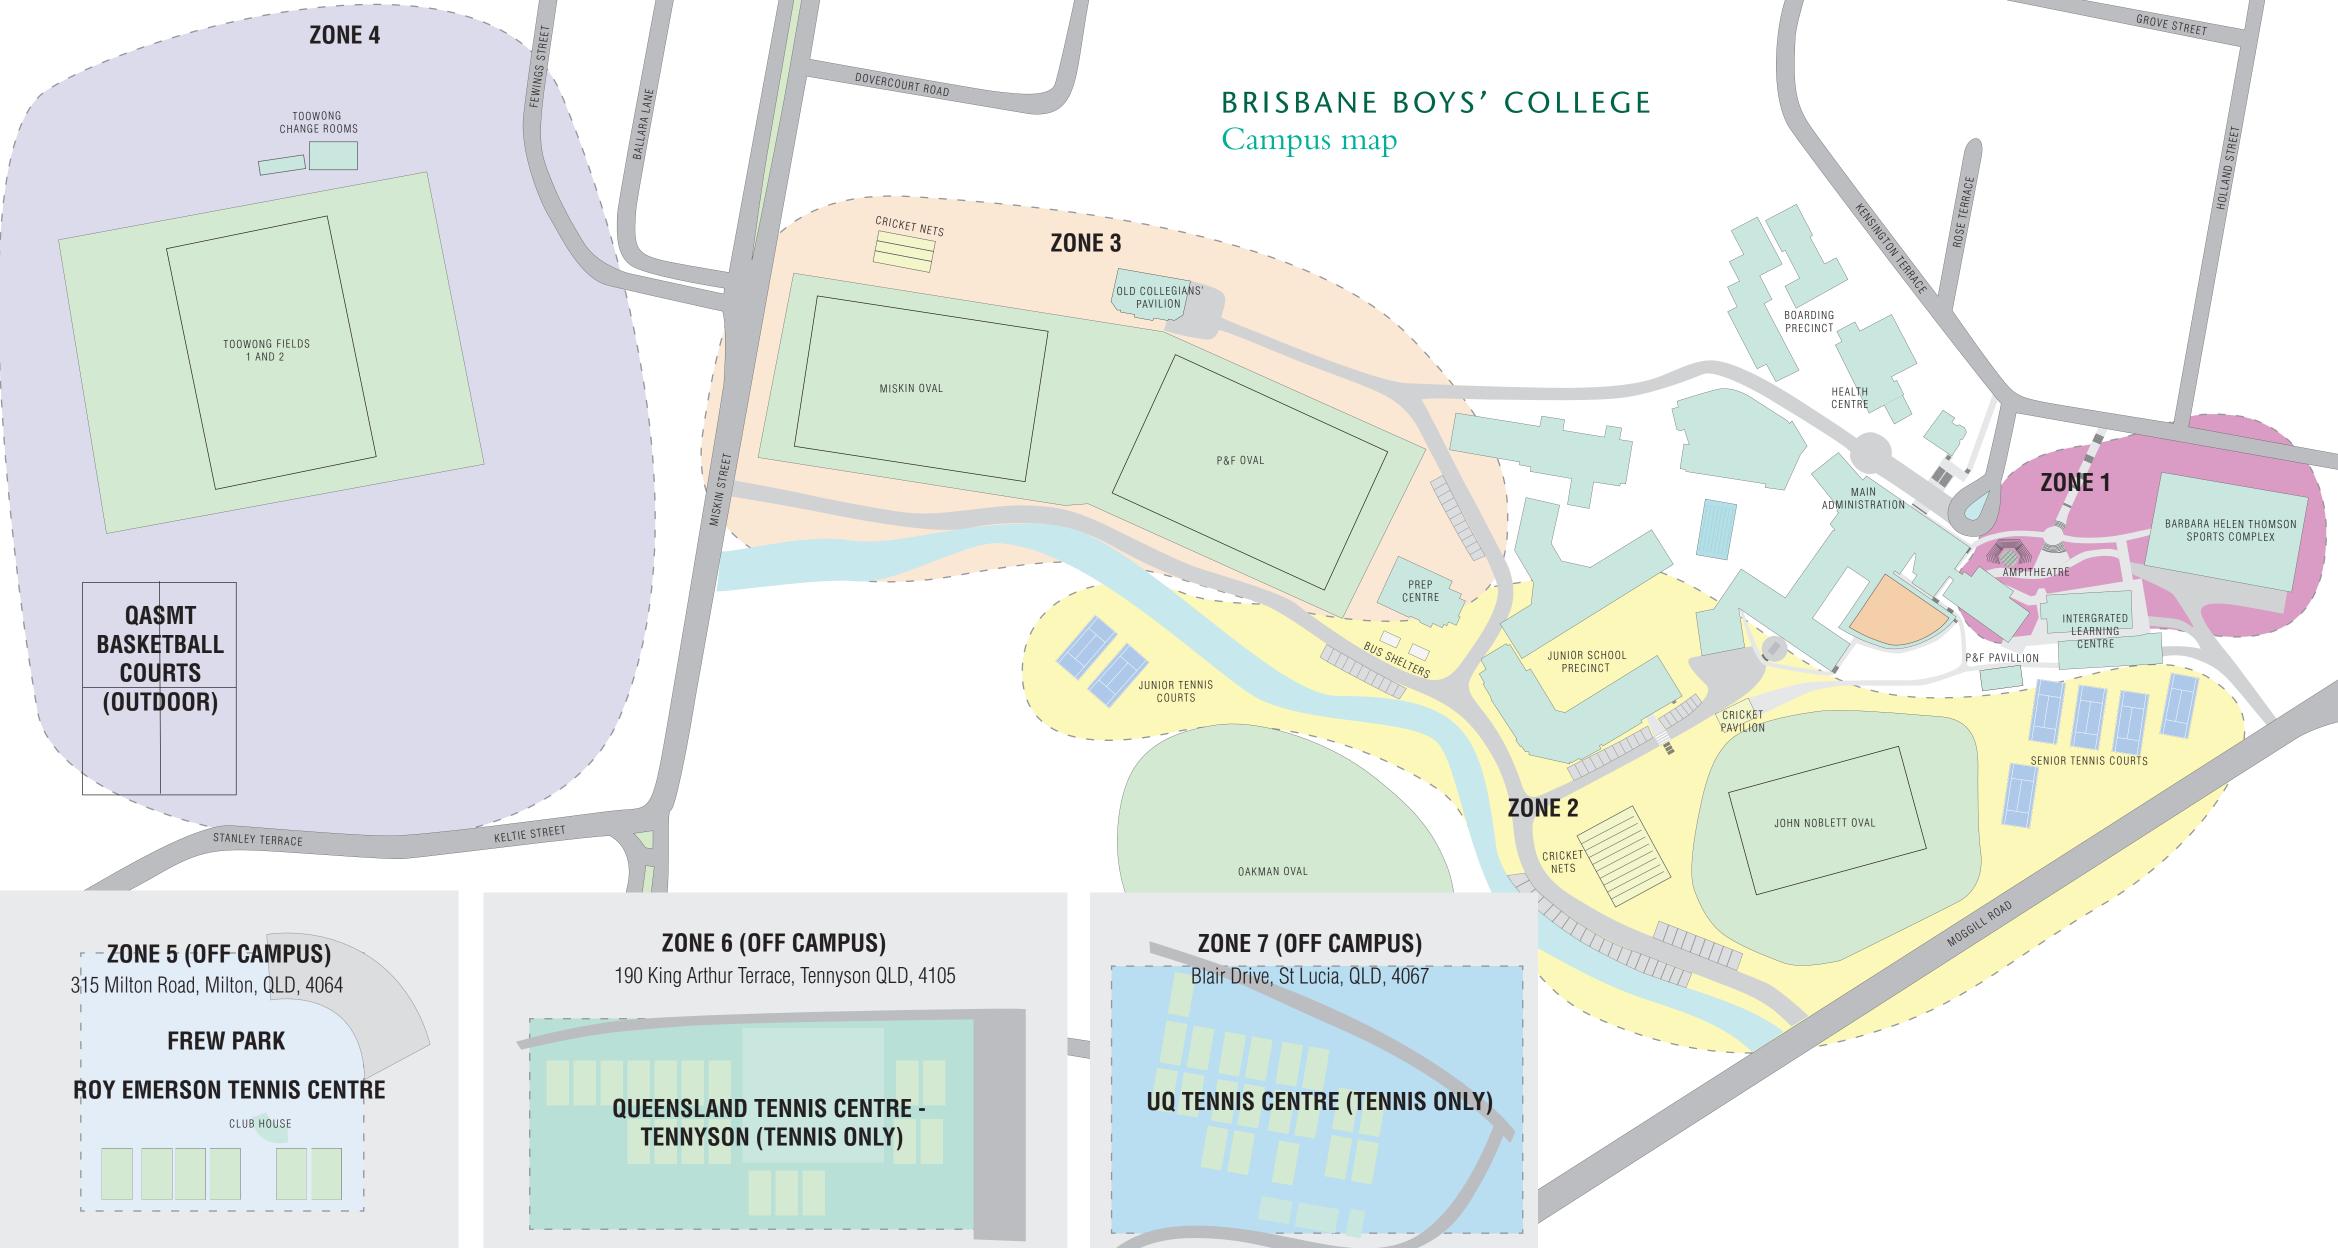

# Campus map

#### **ZONE 2**



Campus map



Campus map

**ZONE 4** 



Campus map

### **ZONE 5 (OFF CAMPUS)**

315 Milton Road, Milton, QLD, 4064



MILTON ROAD

# Campus map

### **ZONE 6 (OFF CAMPUS)**

190 King Arthur Terrace, Tennyson QLD 4105





Sanitisation station





Visitor toilet



Parking Street parking available on surrounding streets



Spectators
Due to this venue being a public space, we advise all BBC community members and visiting school members to maintain physical distance and maintain high levels of personal hygiene

# Campus map

### **ZONE 7 (OFF CAMPUS)**

Blair Drive, St Lucia, QLD, 4067





Sanitisation station



First aid



Visitor toilet



Parking
Street parking available on surrounding streets



Spectators
Due to this venue being a public space,