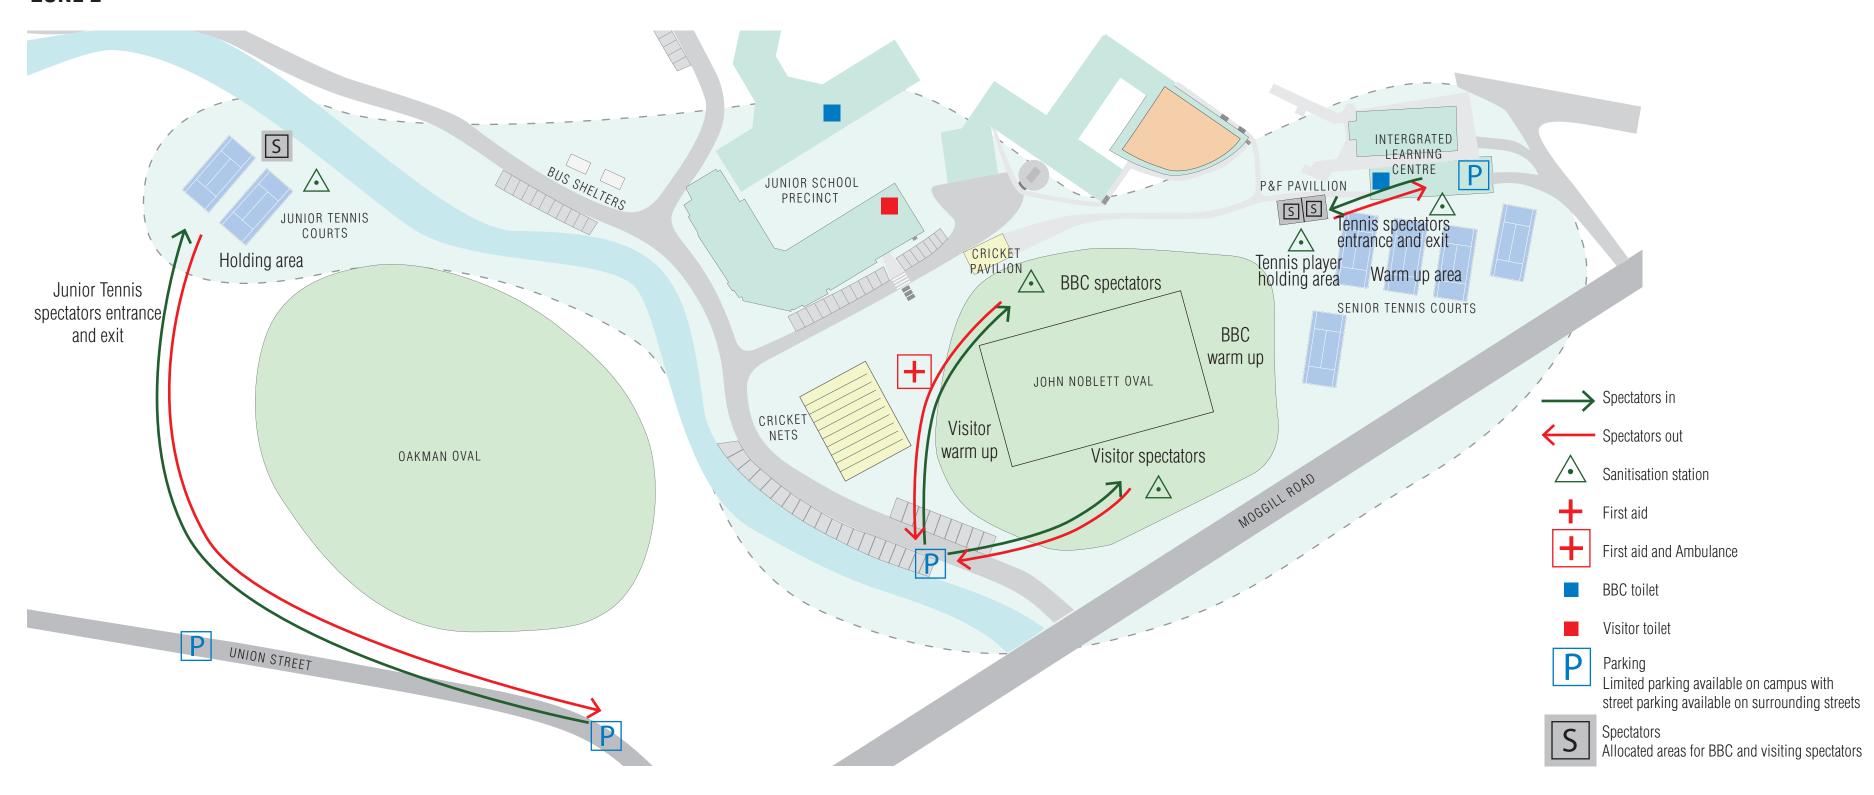

# Campus map

#### **ZONE 2**



Campus map



Campus map

**ZONE 4** 



Campus map

### **ZONE 5 (OFF CAMPUS)**

315 Milton Road, Milton, QLD, 4064



MILTON ROAD

# Campus map

### **ZONE 6 (OFF CAMPUS)**

190 King Arthur Terrace, Tennyson QLD 4105





Sanitisation station





Visitor toilet



Parking Street parking available on surrounding streets



Spectators
Due to this venue being a public space, we advise all BBC community members and visiting school members to maintain physical distance and maintain high levels of personal hygiene

# Campus map

### **ZONE 7 (OFF CAMPUS)**

Blair Drive, St Lucia, QLD, 4067





Sanitisation station



First aid



Visitor toilet



Parking
Street parking available on surrounding streets



Spectators
Due to this venue being a public space, we advise all BBC community member