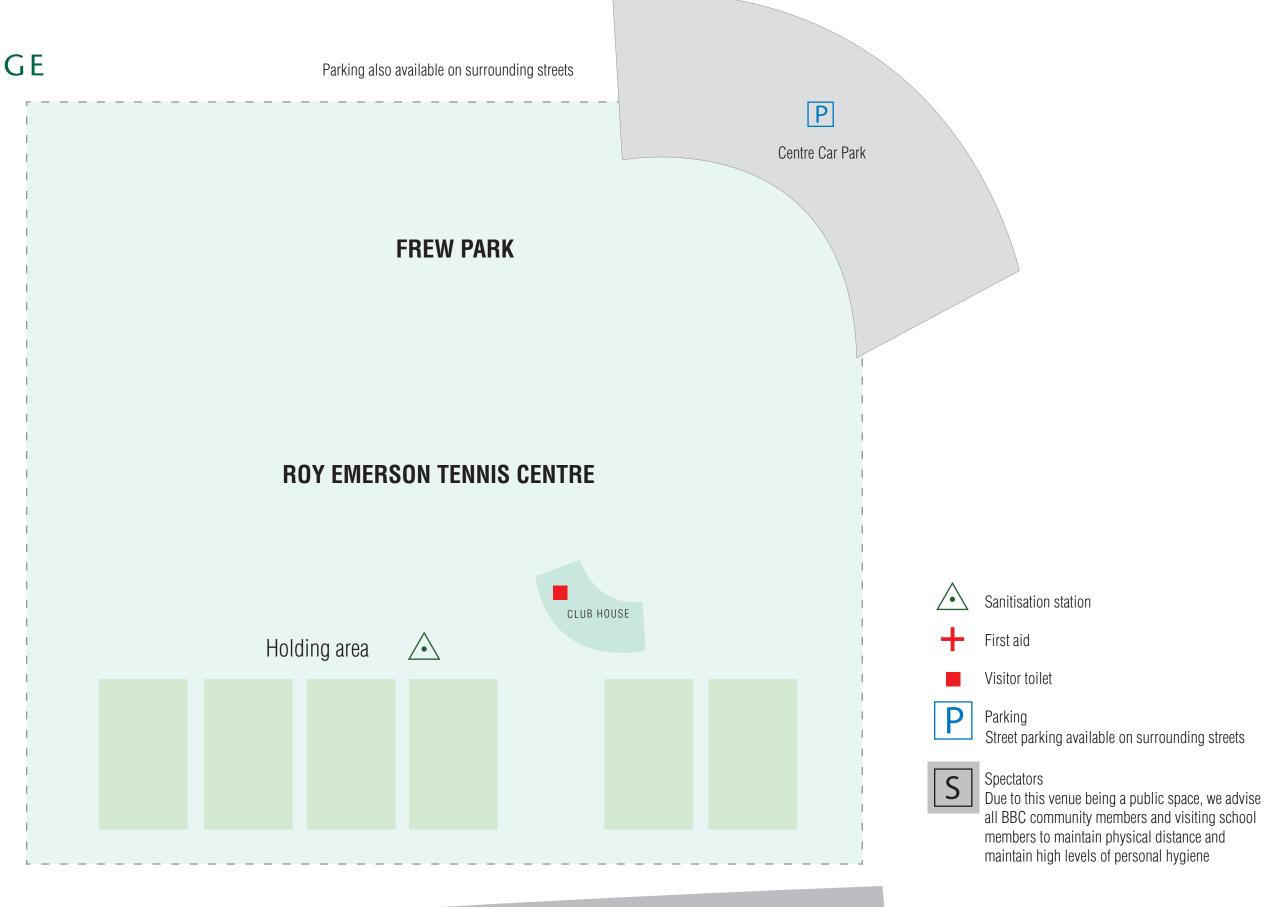

# Campus map

#### **ZONE 2**



Campus map



Campus map

**ZONE 4** 



Campus map

### **ZONE 5 (OFF CAMPUS)**

315 Milton Road, Milton, QLD, 4064



MILTON ROAD

# Campus map

### **ZONE 6 (OFF CAMPUS)**

190 King Arthur Terrace, Tennyson QLD 4105





Sanitisation station





Visitor toilet



Parking Street parking available on surrounding streets



Spectators
Due to this venue being a public space, we advise all BBC community members and visiting school members to maintain physical distance and maintain high levels of personal hygiene

# Campus map

### **ZONE 7 (OFF CAMPUS)**

Blair Drive, St Lucia, QLD, 4067





Sanitisation station



First aid



Visitor toilet



Parking
Street parking available on surrounding streets



Spectators
Due to this venue being a public space, we advise all BBC community members and visiting school members to maintain physical distance and maintain high levels of personal hygiene