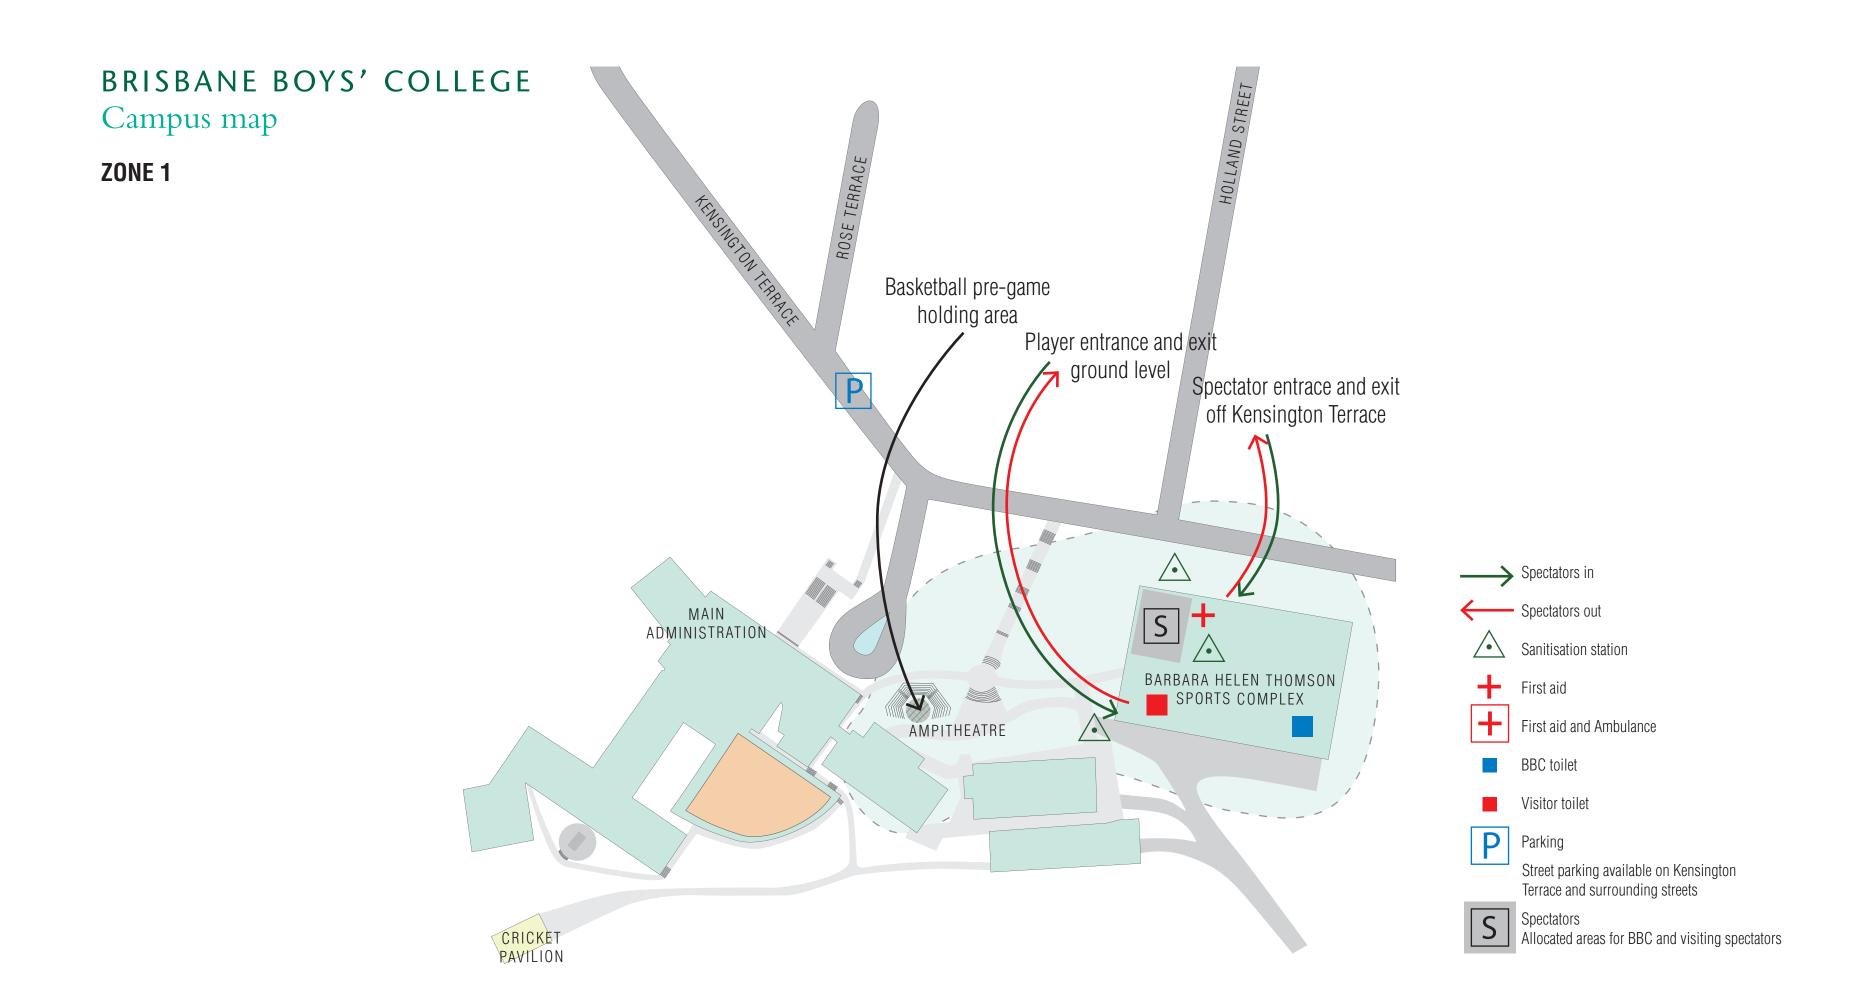

# Campus map

#### **ZONE 2**



Campus map



Campus map

**ZONE 4** 



Campus map

### **ZONE 5 (OFF CAMPUS)**

315 Milton Road, Milton, QLD, 4064



MILTON ROAD

# Campus map

### **ZONE 6 (OFF CAMPUS)**

190 King Arthur Terrace, Tennyson QLD 4105





Sanitisation station





Visitor toilet



Parking Street parking available on surrounding streets



Spectators
Due to this venue being a public space, we advise all BBC community members and visiting school members to maintain physical distance and maintain high levels of personal hygiene

# Campus map

### **ZONE 7 (OFF CAMPUS)**

Blair Drive, St Lucia, QLD, 4067





Sanitisation station



First aid



Visitor toilet



Parking
Street parking available on surrounding streets



Spectators
Due to this venue being a public space, w