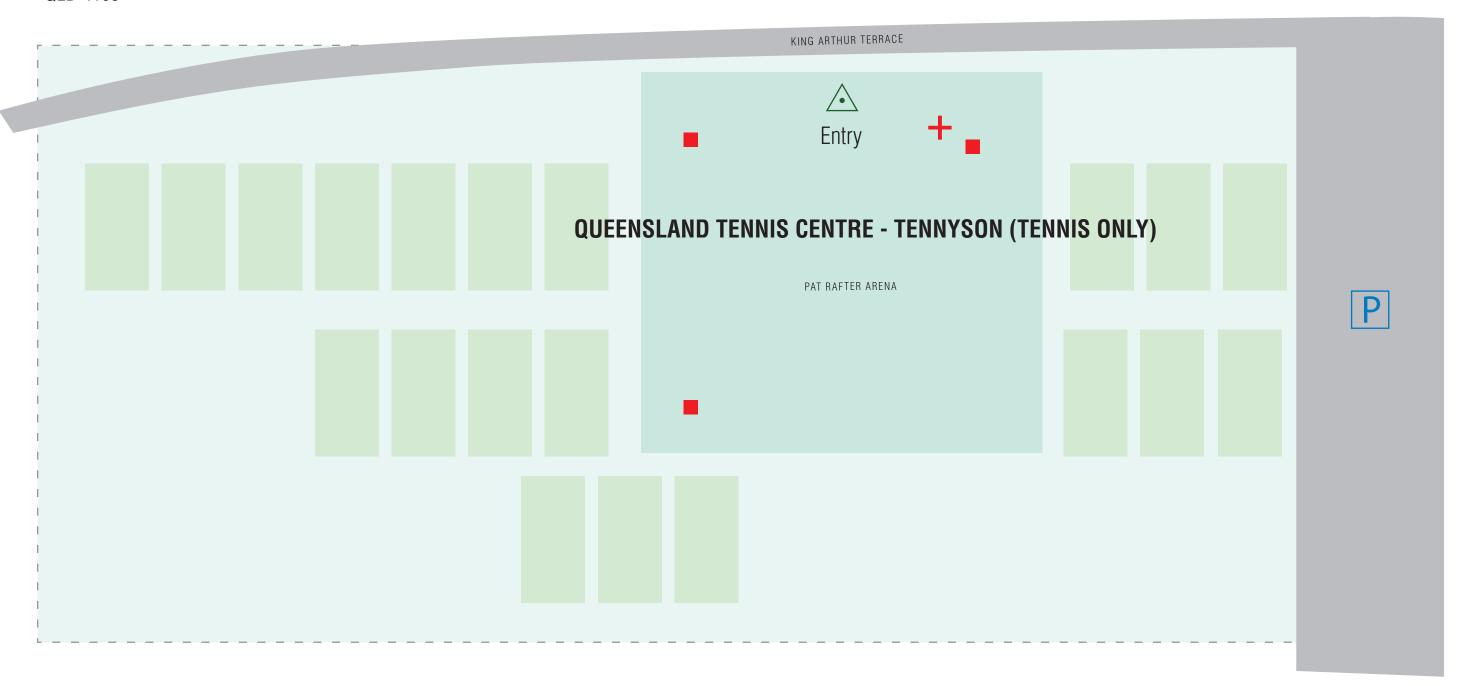

### **ZONE 6 (OFF CAMPUS)**

190 King Arthur Terrace, Tennyson QLD 4105

Sanitisation station

Visitor toilet

Parking Street parking available on surrounding streets

Spectators
Due to this venue being a public space, we advise all BBC community members and visiting school members to maintain physical distance and maintain high levels of personal hygiene