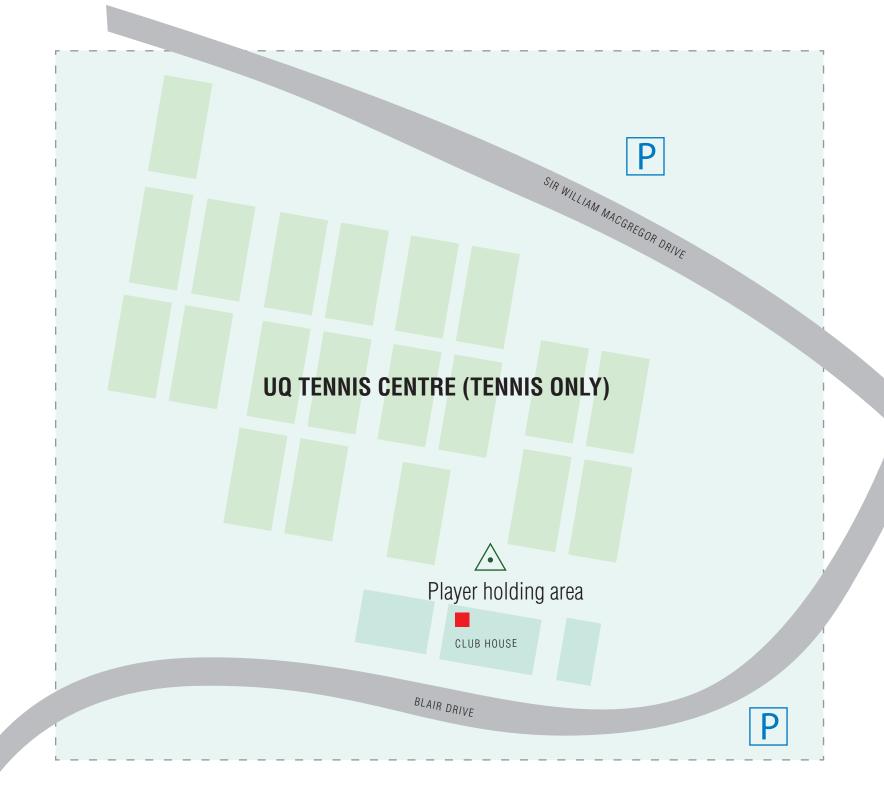

# Campus map

### **ZONE 7 (OFF CAMPUS)**

Blair Drive, St Lucia, QLD, 4067

Sanitisation station

First aid

Visitor toilet

Parking
Street parking available on surrounding streets

Spectators
Due to this venue being a public space, we advise all BBC community members and visiting school members to maintain physical distance and maintain high levels of personal hygiene